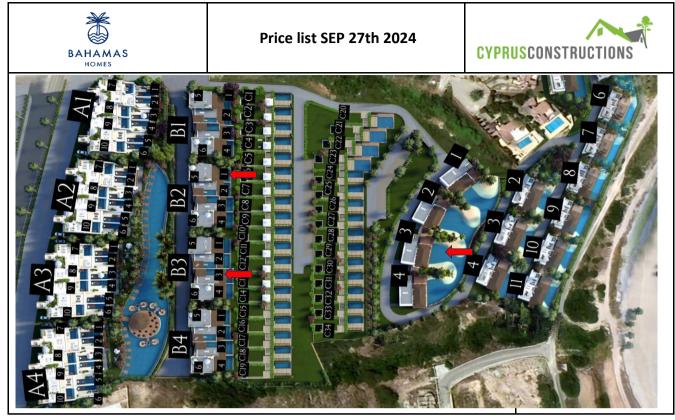

| TYPE B2      | APARTMENT TYPE | FLOOR  | GROSS AREA m <sup>2</sup> | TERRACES m <sup>2</sup> | Private swimming<br>pool m2 | ROOF<br>TERRACE m <sup>2</sup> | Total usage<br>area m2 | CURRENT PRICE (£) | STATUS    |
|--------------|----------------|--------|---------------------------|-------------------------|-----------------------------|--------------------------------|------------------------|-------------------|-----------|
| B2-1         | 3 Bedroom      | Garden | 95                        | 39                      | 34                          | -                              | 168                    | £600,000          | AVAILABLE |
| TYPE B3      | APARTMENT TYPE | FLOOR  | GROSS AREA m <sup>2</sup> | TERRACES m <sup>2</sup> | Private swimming pool m2    | ROOF<br>TERRACE m <sup>2</sup> | Total usage<br>area m2 | CURRENT PRICE (£) | STATUS    |
| B3-3         | 2 Bedroom      | Garden | 90                        | 36                      | 27                          | -                              | 153                    | £575,000          | AVAILABLE |
|              |                |        |                           |                         |                             |                                |                        |                   |           |
| Beach Villas | ТҮРЕ           |        | GROSS AREA m <sup>2</sup> | TERRACES m <sup>2</sup> | Pool m2                     | ROOF<br>TERRACE m <sup>2</sup> | Total usage<br>area m2 | CURRENT PRICE (£) | STATUS    |
| No 3         | 4 Bedroom      |        | 157                       | 66                      | Communal                    | 75                             | 298                    | £2,500,000        | AVAILABLE |