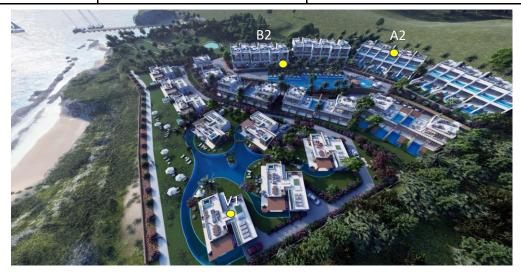

## Price list updated NOV 26th 2024

| TYPE A2 | APARTMENT<br>TYPE | FLOOR     | GROSS AREA<br>m² | TERRACES m <sup>2</sup> | Private<br>swimming pool<br>m2 | ROOF<br>TERRACE m² | Total usage<br>area m2 | CURRENT PRICE (£) | STATUS    |
|---------|-------------------|-----------|------------------|-------------------------|--------------------------------|--------------------|------------------------|-------------------|-----------|
| A2-8    | 2 Bedroom         | Penthouse | 82               | 12                      | 23                             | 94                 | 211                    | £525,000          | AVAILABLE |

| TYPE B2 | APARTMENT<br>TYPE | FLOOR  | GROSS AREA<br>m² | TERRACES m² | Private pool | ROOF<br>TERRACE m <sup>2</sup> | Total usage<br>area m2 | CURRENT PRICE (£) | STATUS          |
|---------|-------------------|--------|------------------|-------------|--------------|--------------------------------|------------------------|-------------------|-----------------|
| B2-1    | 2 Bedroom         | Garden | 68               | 48          | with jacuzzi |                                | 116                    | £495,000          | FULLY FURNISHED |
|         |                   |        |                  |             |              |                                |                        |                   |                 |

| Villas | APARTMENT<br>TYPE | GARDEN m² | GROSS AREA<br>m² | TERRACES m <sup>2</sup> | ISLAND POOL | ROOF<br>TERRACE m <sup>2</sup> | Total usage<br>area m2 | CURRENT PRICE (£) | STATUS    |
|--------|-------------------|-----------|------------------|-------------------------|-------------|--------------------------------|------------------------|-------------------|-----------|
| No 1   | 3 Bedroom         |           | 415              | 120                     |             | 150                            | 685                    | £2,500,000        | AVAILABLE |